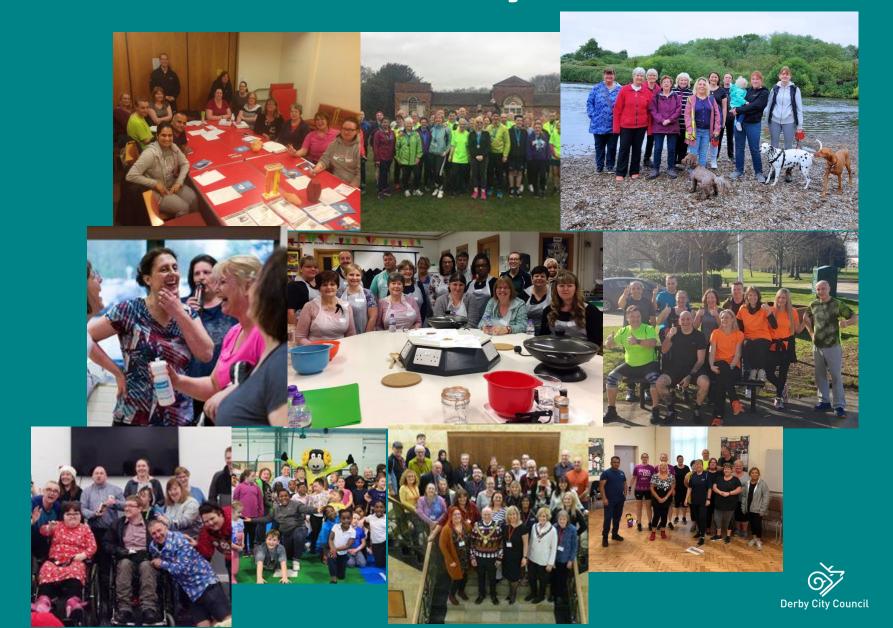

with no pre-existing conditions



Registered to a Derby city GP practice



Available every five years



# **Community NHS Health Checks**



Delivered from Florence Nightingale Community Hospital, Derby City Council House, workplaces and community settings.



Delivered on behalf of three Derby GP practices – invite letters sent through TCR monthly.



Checks include blood pressure, cholesterol, BMI, diabetes, lifestyle questions, heart age and CVD risk. Signposting to local services.

## Accessibility



Specialist service for people with mild to moderate learning disabilities — Liveability



Interpreters inc BSL can be provided as well as accessible print options





Support that reflects the needs of the city residents i.e. culturally sensitive activities



# Power of community



## **Joining**



Self referral most popular and quickest way of joining through Livewell website.



Telephone is available, although this can be slower.



### For more information



www.livewellderby.co.uk



livewell@derby.gov.uk



01332 641254









# Thank you

https://youtu.be/5ktCSlcYFyQ